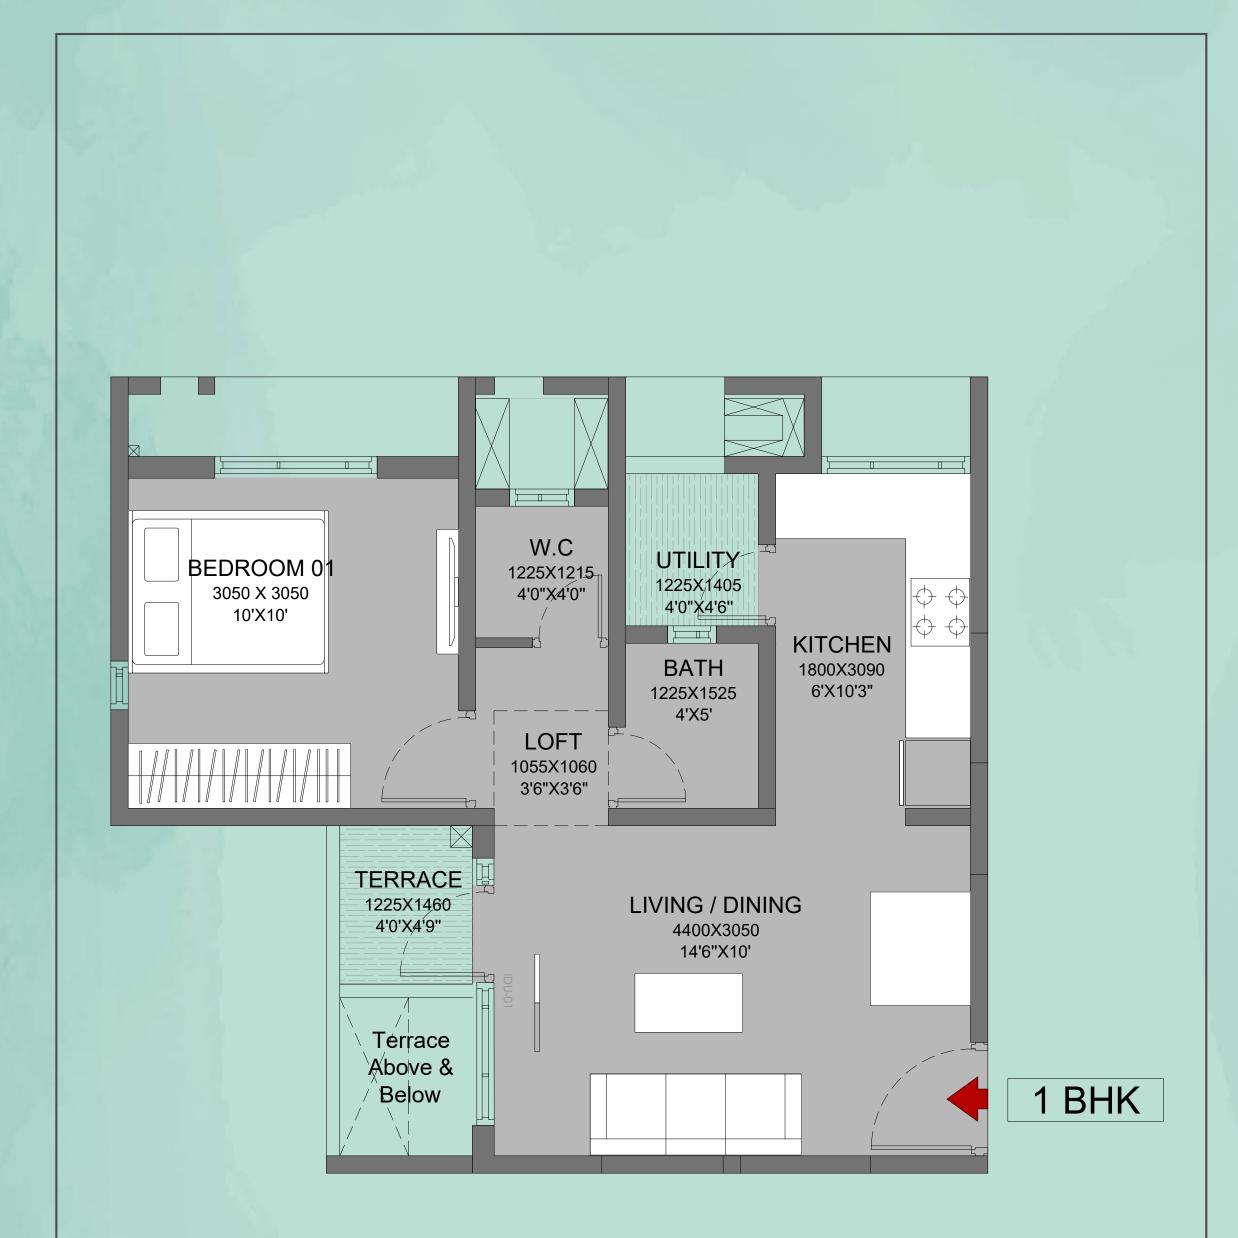

## UNIT PLANS 1 BHK

**UNIT TYPE: 1 BHK** 

| AREA AS PER RERA          |                        |                    |                        |
|---------------------------|------------------------|--------------------|------------------------|
| AREAS AS PER<br>RERA [M²] | EXCLUSIVE<br>AREA [M²] | TOTAL<br>AREA [M²] | TOTAL AREA<br>[SQ.FT.] |
| 32.85                     | 6.98                   | 39.83              | 429                    |