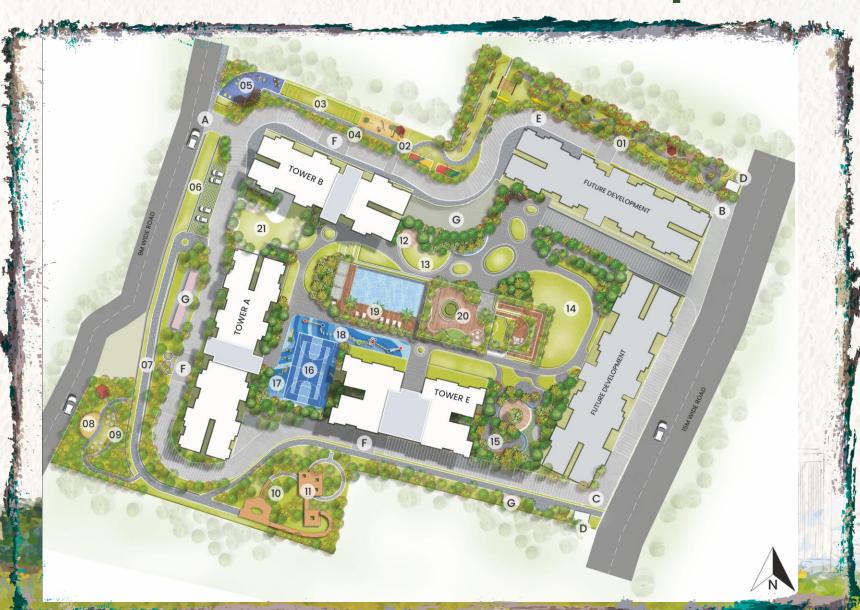

## Legends

mahindra LIFESPACES

- A. Entry / Exit
- B. Entry
- C. Exit
- D. Security cabin
- E. Driveway
- Tower drop-off
- G. Services

## Ground level amenities:

- 1. Adventure zone
- 2. Kids play area
- 3. Cricket pitch
- 4. Garden
- 5. Outdoor gym
- 6. Pet park
- 7. Jogging track
- 8. Senior citizen zone
- 9. Reflexology path
- 10. Camping area
- 11. Machan

## Podium level amenities:

- 12. Activity Deck
- 13. Yoga Lawn
- 14. Party lawn with barbeque area
- 15. Seating area
- 16. Multi-purpose court
- 17. Toddlers play area
- 18. Floor painted games
- 19. Pool Deck with cabanas
- 20. Clubhouse 1
  - Swimming pool
  - Kid's pool
  - Jacuzzi
  - Steam room
  - Badminton courts
  - Squash court
  - Mini-theatre
  - Multi-purpose hall

## 21. Clubhouse 2

- Hobby room
- Yoga room
- Guest room
- Indoor games room
- Gymnasium
  - Kid's play area / Creche